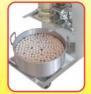

## 肉丸造型机

#### MEATBALLS MOULDING MACHINE MADE IN CHINA 中國制造

| SPECIFICATION        | TYPE | AKS - LB230              |
|----------------------|------|--------------------------|
| MEATBALL DIAMETER    |      | Ø17 ~ 27 mm, Up to 40 mm |
| MEATBALL OUTPUT RATE |      | 230 pcs/min              |
| MOTOR POWER          |      | 1.1 kw 220V 50Hz         |
| SPEED OF MAIN ROLLER |      | 360 r/min                |
| WATERPROOF GRADE     |      | lpx1                     |
| OVERALL DIMENSION    |      | 620 x 370 x 1250 mm      |
| WEIGHT               |      | 79 kg                    |